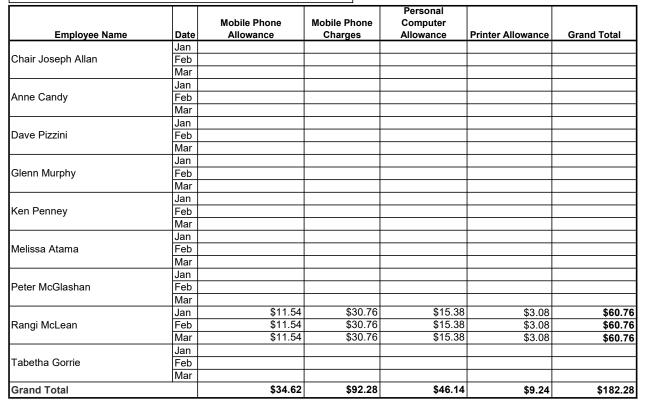

### **Elected Member Expenses - Orākei Local Board**

#### 01 JAN - 31 MAR 2020

Report reflects the month payments were processed and do not necessarily reflect the month when expenses were incurred. Amounts may include claims for previous months.

Auckland Council has implemented a phone plan for elected members. The plan Allowances 1,000 minutes of calls and 3,000 megabytes of data to use free of charge.

All use exceeding the plan Allowances is to be reimbursed.

Annual Salary rates are set by the Remuneration Authority as follows:

Orākei Local Board Chair \$88,200 Orākei Local Board Deputy Chair \$52,900 Orākei Local Board Member \$44,100