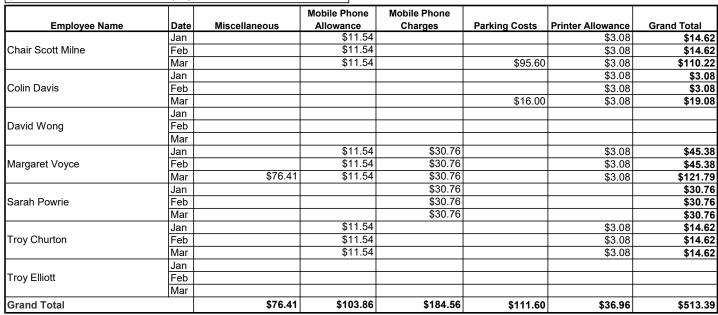

### **Elected Member Expenses - Waitematā Local Board**

### 01 JAN - 31 MAR 2020

Report reflects the month payments were processed and do not necessarily reflect the month when expenses were incurred. Amounts may include claims for previous months.

Auckland Council has implemented a phone plan for elected members. The plan Allowances 1,000 minutes of calls and 3,000 megabytes of data to use free of charge.

All use exceeding the plan Allowances is to be reimbursed.

Annual Salary rates are set by the Remuneration Authority as follows:

Waitematā Local Board Chair \$96,600 Waitematā Local Board Deputy Chair \$58,000 Waitematā Local Board Member \$48,300