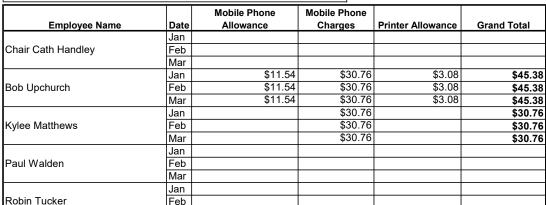

### **Elected Member Expenses - Manurewa Local Board**

### 01 JAN - 31 MAR 2020

Report reflects the month payments were processed and do not necessarily reflect the month when expenses were incurred. Amounts may include claims for previous months.

Auckland Council has implemented a phone plan for elected members. The plan Allowances 1,000 minutes of calls and 3,000 megabytes of data to use free of charge

All use exceeding the plan Allowances is to be reimbursed.

Annual Salary rates are set by the Remuneration Authority as follows:

Manurewa Local Board Chair \$98,200
Manurewa Local Board Deputy Chair \$58,900
Manurewa Local Board Member \$49,100