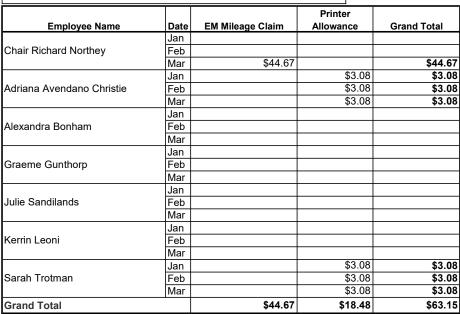

### **Elected Member Expenses - Orākei Local Board**

#### 01 JAN - 31 MAR 2020

Report reflects the month payments were processed and do not necessarily reflect the month when expenses were incurred. Amounts may include claims for previous months.

Auckland Council has implemented a phone plan for elected members. The plan Allowances 1,000 minutes of calls and 3,000 megabytes of data to use free of charge.

All use exceeding the plan Allowances is to be reimbursed.

Annual Salary rates are set by the Remuneration Authority as follows:

Orākei Local Board Chair \$88,200 Orākei Local Board Deputy Chair \$52,900 Orākei Local Board Member \$44,100