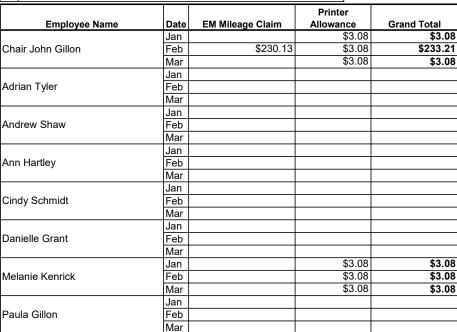

Annual Salary rates are set by the Remuneration Authority as follows:

Kaipātiki Local Board Chair \$89,800 Kaipātiki Local Board Deputy Chair \$53,900 Kaipātiki Local Board Member \$44,900

\$230.13

\$18.48

\$248.61